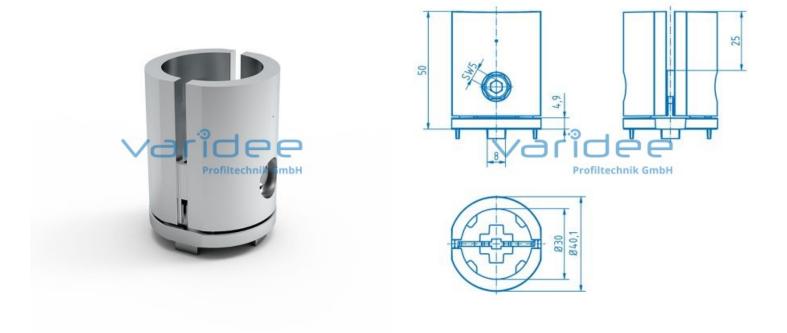

## **DATA SHEET**

End Connector 8 D30-90° AI

Reference: A8-D30-90-AL

Consists of: 2 Connector halves, GD-AI, bright Adapter 8 D30 AI, GD-AI, bright Cap screw DIN 912, M6x28, St, galvanized Hexagon nut DIN 985 (self-locking), St, galvanized m = 132.0 g

The end connector 8 D30-90° Al is a link between profiles of series 8 and profile tubes of series D30. The use of the end connector enables a hybrid design. Round tubes and their connection technology can be combined quickly and easily with all profiles with 8 mm T-slots. The anti-twist locks are equipped with predetermined breaking points and can be broken off according to the mounting direction. The tightening torque of the fastening screw is M = 10 Nm. The maximum holding force against displacement is  $F_z = 500$  N. The intended immersion depth of the profile tube in the fastener is 25 mm. For connection to profile slot 8, a cap screw DIN 912, M6x16 and a T-slot nut 8 StM6, which are not included in the scope of delivery, are recommended.