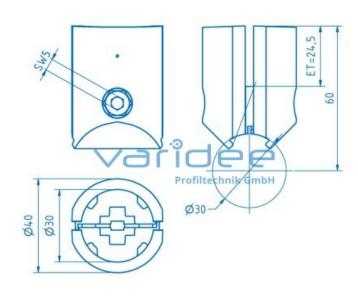

## **DATA SHEET**

Fastener D30 Al

Reference: V-D30-AL

Telefon: +49 84 63 603 63-0

Fax: +49 84 63 603 63-11

Consists of:

2 Connector halves, GD-AI, bright Cap screw DIN 912, M6x28, St, galvanized Hexagon nut DIN 985 (self-locking), St, galvanized m = 89.5 g

The fastener D30 is suitable for right-angled connections of profile tubes oft the D30 series. The pre-assembled fastener is clamped from the outside by a socket head screw M6 (AF5). By tightening the fastening screw, a permanent hold is ensured by positive locking on the profile tubes. The tightening torque of the fastening screw is M = 10 Nm. The maximum holding force against displacement is  $F_z = 500$  N. The intended immersion depth of the profile tube in the fastener is 20 mm.