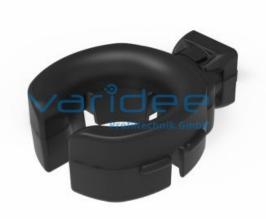

## Cordless driver holder 8, black

Reference: H8-ASH-S

Consists of: Base body, PA-GF, black Cap screw M8x35, galvanized 2 Anti-twist locks, PA-GF, black m = 181.0 g

This holder is suitable for storing commercially available cordless screwdrivers with a 50 mm mounting diameter. Thus, your tool has a defined storage space and is easily accessible at all times. This makes it easy to keep order. The adapted geometry of the cordless screwdriver holder enables safe storage and optimizes the gripping paths. The component can be rotated 360° and is designed for profiles of series 8. The scope of delivery includes slot fixings (rotatable for slots 8 and 10) as well as a suitable galvanized fastening screw M8.