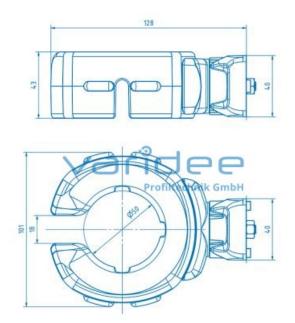

## Cordless driver holder 8, black

Reference: H8-ASH-S

Consists of: Base body, PA-GF, black Cap screw M8x35, galvanized 2 Anti-twist locks, PA-GF, black m = 181.0 g

This holder is suitable for storing commercially available cordless screwdrivers with a 50 mm mounting diameter. Thus, your tool has a defined storage space and is easily accessible at all times. This makes it easy to keep order. The adapted geometry of the cordless screwdriver holder enables safe storage and optimizes the gripping paths. The component can be rotated 360° and is designed for profiles of series 8. The scope of delivery includes slot fixings (rotatable for slots 8 and 10) as well as a suitable galvanized fastening screw M8.