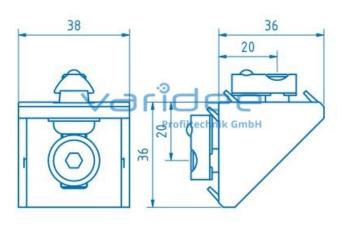

## **DATA SHEET**

Angle bracket 40 Al, bright set

Reference: W8-40-AL-B-SZ

Consists of:

Angle bracket 40 Al, bright

2 Button-head screws M8x16 with flange, St, galvanized

2 T-slot nuts 8 St M8 with guiding ridge, galvanized

m = 70.5 g

The angle bracket 8 40 Al enables a force-locked connection without machining. The angle AL can be used as additional reinforcement of connections and as a fastening element for various attachments. The angle bracket has integrated anti-twist locks for fixing in the groove, which can be removed if necessary. The component is suitable for light and medium loads. The mounting kit is included. If necessary, a seperately orderable angle bracket cap can be mounted.