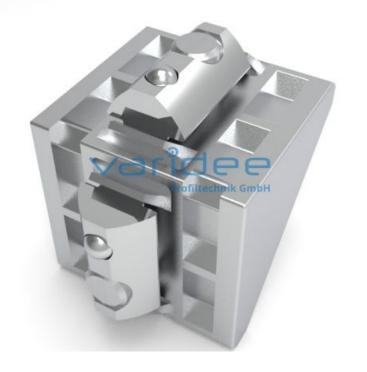

## **DATA SHEET**

Angle bracket 40 Al, bright set

Reference: W8-40-AL-B-SZ

Consists of:

Angle bracket 40 Al, bright

2 Button-head screws M8x16 with flange, St, galvanized

2 T-slot nuts 8 St M8 with guiding ridge, galvanized

m = 70.5 g

The angle bracket 8 40 Al enables a force-locked connection without machining. The angle AL can be used as additional reinforcement of connections and as a fastening element for various attachments. The angle bracket has integrated anti-twist locks for fixing in the groove, which can be removed if necessary. The component is suitable for light and medium loads. The mounting kit is included. If necessary, a seperately orderable angle bracket cap can be mounted.