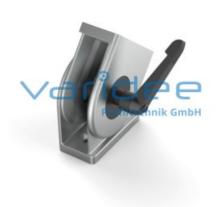

## **DATA SHEET**

Hinge 8 80x40 with clamp lever

Reference: G8-80x40-KH

Telefon: +49 84 63 603 63-0

Fax: +49 84 63 603 63-11

Consists of:
Hinge 8 80x40, GD-Zn, white aluminum painted
RAL 9006
4 Fixations, GD-Zn, galvanized
Clamp lever M8x80, black
m = 1169.5 g

Hinges with clamp lever are suitable for connecting profiles at any angle. Apart from that, they can also be used as heavy hinges or for connecting various attachments (e.g. a monitor). By tightening the clamp lever the hinge can be locked in any position. The supplied fixings allow the hinge to be fixed to the profile groove without twisting. For connection to the profile groove additional orderable half-round screws ISO 7380 and T-slot nuts are recommended.