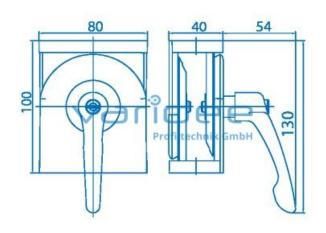

## **DATA SHEET**

Hinge 8 80x40 with clamp lever

Reference: G8-80x40-KH

Telefon: +49 84 63 603 63-0

Fax: +49 84 63 603 63-11

Consists of:
Hinge 8 80x40, GD-Zn, white aluminum painted
RAL 9006
4 Fixations, GD-Zn, galvanized
Clamp lever M8x80, black
m = 1169.5 g

Hinges with clamp lever are suitable for connecting profiles at any angle. Apart from that, they can also be used as heavy hinges or for connecting various attachments (e.g. a monitor). By tightening the clamp lever the hinge can be locked in any position. The supplied fixings allow the hinge to be fixed to the profile groove without twisting. For connection to the profile groove additional orderable half-round screws ISO 7380 and T-slot nuts are recommended.