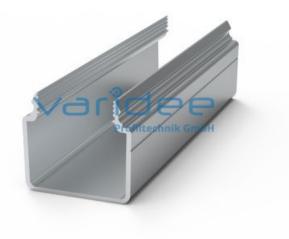

## **DATA SHEET**

Conduit profile U 30x30 (3 meters)

Reference: KP-U-30x30-E-S3

Material: Aluminum, EN AW 6063 T66

Surface: anodized, A6, C0

Telefon: +49 84 63 603 63-0

Fax: +49 84 63 603 63-11

Color: natural color

 $A = 1.12 \text{ cm}^2$ 

Length: 3000 mmm = 0.3 kg/m

Conduit profiles of the E variant are suitable for the construction of installation ducts for laying cables and hoses. The U-shaped aluminum profiles have fixed side walls. Furthermore, they have a high inherent stability and offer a visually appealing design. Mounting a cover profile creates two screw channels for fixing and attaching trunking cover caps. By using a suitable cover cap, the associated lid profiles of variant E are secured against accidental opening.