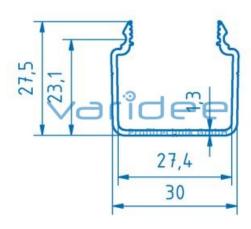

## **DATA SHEET**

Conduit profile U 30x30 (3 meters)

Reference: KP-U-30x30-E-S3

Material: Aluminum, EN AW 6063 T66

Surface: anodized, A6, C0

Telefon: +49 84 63 603 63-0

Fax: +49 84 63 603 63-11

Color: natural color

 $A = 1.12 \text{ cm}^2$ 

Length: 3000 mmm = 0.3 kg/m

Conduit profiles of the E variant are suitable for the construction of installation ducts for laying cables and hoses. The U-shaped aluminum profiles have fixed side walls. Furthermore, they have a high inherent stability and offer a visually appealing design. Mounting a cover profile creates two screw channels for fixing and attaching trunking cover caps. By using a suitable cover cap, the associated lid profiles of variant E are secured against accidental opening.