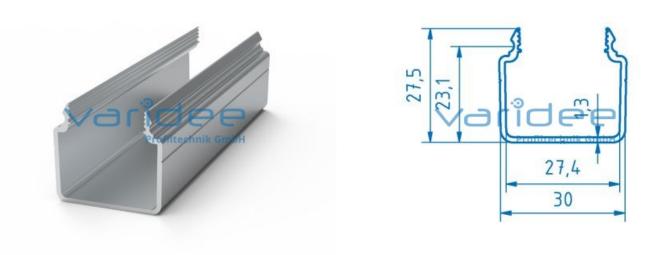

## Conduit profile U 30x30 (cut)

Reference: KP-U-30x30-E-Z

Material: Aluminum, EN AW 6063 T66 Surface: anodized, A6, C0 Color: natural color  $A = 1.12 \text{ cm}^2$ Cut max.: 3000 mm Saw Cut Type B m = 0.30 kg/m

Conduit profiles of the E variant are suitable for the construction of installation ducts for laying cables and hoses. The U-shaped aluminum profiles have fixed side walls. Furthermore, they have a high inherent stability and offer a visually appealing design. Mounting a cover profile creates two screw channels for fixing and attaching trunking cover caps. By using a suitable cover cap, the associated lid profiles of variant E are secured against accidental opening.