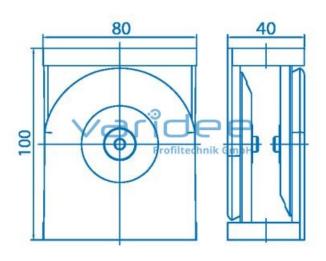

## **DATA SHEET**

Hinge 8 80x40

Reference: G8-80x40

Consists of:

Hinge 8 80x40, GD-Zn

4 Fixations, GD-Zn, galvanized

Surface: painted

Color: white aluminum RAL 9006

Load: rigid connection:

F1<sub>max</sub>: 10000 N

F2<sub>max</sub>: 2000 N

movable connection:

Telefon: +49 84 63 603 63-0 Fax: +49 84 63 603 63-11

F1<sub>max</sub>: 1500 N F2<sub>max</sub>: 1500 N

m = 1029.5 g