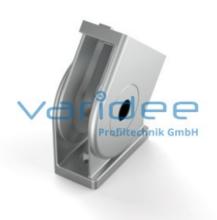

## **DATA SHEET**

Hinge 8 80x40

Reference: G8-80x40

Consists of:

Hinge 8 80x40, GD-Zn

4 Fixations, GD-Zn, galvanized

Surface: painted

Color: white aluminum RAL 9006

Hinges are suitable for connecting profiles at any angle. They can also be used as heavy hinges. As delivered, a hinge is freely movable. After tightening the clamping screws, it can be used as a rigid angled element. The supplied fixings allow torsion-proof fastening to the profile groove. For connection to the profile groove additional orderable half-round screws ISO 7380 and T-slot nuts are recommended.