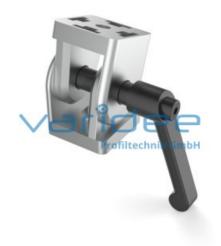

## **DATA SHEET**

Hinge 8 40x40 with clamp lever

Reference: G8-40x40-KH

Consists of: Hinge 8 40x40, GD-Zn, white aluminum painted **RAL 9006** 4 Fixations, GD-Zn, galvanized Clamp lever M8x40, black m = 381.0 g

Telefon: +49 84 63 603 63-0

Fax: +49 84 63 603 63-11

Hinges with clamp lever are suitable for connecting profiles at any angle. Apart from that, they can also be used as heavy hinges or for connecting various attachments (e.g. a monitor). By tightening the clamp lever the hinge can be locked in any position. The supplied fixings allow the hinge to be fixed to the profile groove without twisting. For connection to the profile groove additional orderable half-round screws ISO 7380 and T-slot nuts are recommended.