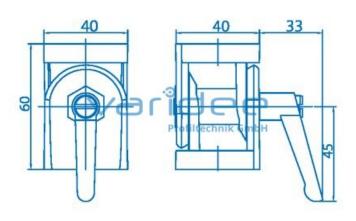

## **DATA SHEET**

Hinge 8 40x40 with clamp lever

Reference: G8-40x40-KH

Consists of: Hinge 8 40x40, GD-Zn, white aluminum painted **RAL 9006** 4 Fixations, GD-Zn, galvanized Clamp lever M8x40, black m = 381.0 g

Telefon: +49 84 63 603 63-0

Fax: +49 84 63 603 63-11

Hinges with clamp lever are suitable for connecting profiles at any angle. Apart from that, they can also be used as heavy hinges or for connecting various attachments (e.g. a monitor). By tightening the clamp lever the hinge can be locked in any position. The supplied fixings allow the hinge to be fixed to the profile groove without twisting. For connection to the profile groove additional orderable half-round screws ISO 7380 and T-slot nuts are recommended.