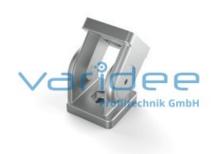

## **DATA SHEET**

Hinge 8 40x40

Reference: G8-40x40

Consists of: Hinge 8 40x40, GD-Zn 4 Fixations, GD-Zn, galvanized Surface: painted

Color: white aluminum RAL 9006

Telefon: +49 84 63 603 63-0

Fax: +49 84 63 603 63-11

m = 282.5 g

Hinges are suitable for connecting profiles at any angle. They can also be used as heavy hinges. As delivered, a hinge is freely movable. After tightening the clamping screws, it can be used as a rigid angled element. The supplied fixings allow torsion-proof fastening to the profile groove. For connection to the profile groove additional orderable half-round screws ISO 7380 and T-slot nuts are recommended.