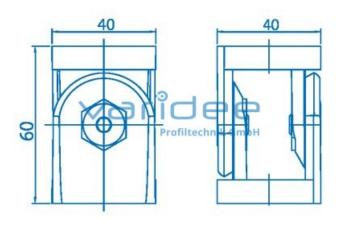

## **DATA SHEET**

Hinge 8 40x40

Reference: G8-40x40

Consists of: Hinge 8 40x40, GD-Zn 4 Fixations, GD-Zn, galvanized Surface: painted

Color: white aluminum RAL 9006

Telefon: +49 84 63 603 63-0

Fax: +49 84 63 603 63-11

m = 282.5 g

Hinges are suitable for connecting profiles at any angle. They can also be used as heavy hinges. As delivered, a hinge is freely movable. After tightening the clamping screws, it can be used as a rigid angled element. The supplied fixings allow torsion-proof fastening to the profile groove. For connection to the profile groove additional orderable half-round screws ISO 7380 and T-slot nuts are recommended.