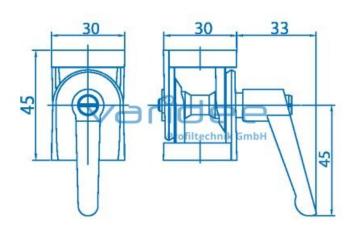

## **DATA SHEET**

Hinge 6 30x30 with clamp lever

Reference: G6-30x30-KH

Telefon: +49 84 63 603 63-0

Fax: +49 84 63 603 63-11

Consists of: Hinge 6 30x30, GD-Zn, white aluminum painted **RAL 9006** 4 Fixations, GD-Zn, galvanized Clamp lever M5x30, black m = 167.0 g

Hinges with clamp lever are suitable for connecting profiles at any angle. Apart from that, they can also be used as heavy hinges or for connecting various attachments (e.g. a monitor). By tightening the clamp lever the hinge can be locked in any position. The supplied fixings allow the hinge to be fixed to the profile groove without twisting. For connection to the profile groove additional orderable half-round screws ISO 7380 and T-slot nuts are recommended.