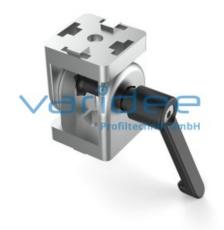

## **DATA SHEET**

Hinge 6 30x30 with clamp lever

Reference: G6-30x30-KH

Telefon: +49 84 63 603 63-0

Fax: +49 84 63 603 63-11

Consists of: Hinge 6 30x30, GD-Zn, white aluminum painted **RAL 9006** 4 Fixations, GD-Zn, galvanized Clamp lever M5x30, black m = 167.0 g

Hinges with clamp lever are suitable for connecting profiles at any angle. Apart from that, they can also be used as heavy hinges or for connecting various attachments (e.g. a monitor). By tightening the clamp lever the hinge can be locked in any position. The supplied fixings allow the hinge to be fixed to the profile groove without twisting. For connection to the profile groove additional orderable half-round screws ISO 7380 and T-slot nuts are recommended.