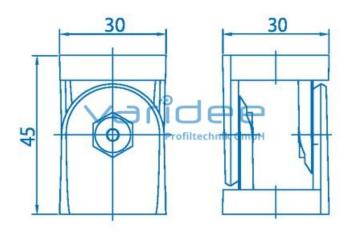

## **DATA SHEET**

Hinge 6 30x30

Reference: G6-30x30

Consists of: Hinge 6 30x30, GD-Zn 4 Fixations, GD-Zn, galvanized Surface: painted

Color: white aluminum RAL 9006

Telefon: +49 84 63 603 63-0

Fax: +49 84 63 603 63-11

m = 129.5 g

Hinges are suitable for connecting profiles at any angle. They can also be used as heavy hinges. As delivered, a hinge is freely movable. After tightening the clamping screws, it can be used as a rigid angled element. The supplied fixings allow torsion-proof fastening to the profile groove. For connection to the profile groove additional orderable half-round screws ISO 7380 and T-slot nuts are recommended.