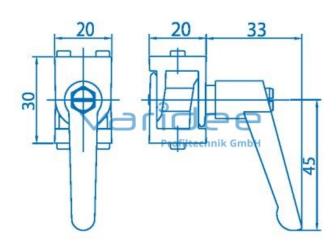

## **DATA SHEET**

Hinge 5 20x20 with clamp lever

Reference: G5-20x20-KH

Telefon: +49 84 63 603 63-0

Fax: +49 84 63 603 63-11

Consists of: Hinge 5 20x20, GD-AI, white aluminum painted RAL 9006 2 Fixations, PA-GF, black Clamp lever M4x20, black m = 34.5 g

Hinges with clamp lever are suitable for connecting profiles at any angle. Apart from that, they can also be used as heavy hinges or for connecting various attachments (e.g. a monitor). By tightening the clamp lever the hinge can be locked in any position. The supplied fixings allow the hinge to be fixed to the profile groove without twisting. For connection to the profile groove additional orderable half-round screws ISO 7380 and T-slot nuts are recommended.