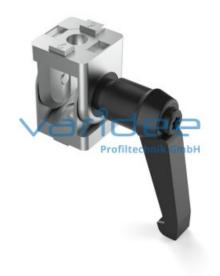

## **DATA SHEET**

Hinge 5 20x20 with clamp lever

Reference: G5-20x20-KH

Telefon: +49 84 63 603 63-0

Fax: +49 84 63 603 63-11

Consists of: Hinge 5 20x20, GD-AI, white aluminum painted RAL 9006 2 Fixations, PA-GF, black Clamp lever M4x20, black m = 34.5 g

Hinges with clamp lever are suitable for connecting profiles at any angle. Apart from that, they can also be used as heavy hinges or for connecting various attachments (e.g. a monitor). By tightening the clamp lever the hinge can be locked in any position. The supplied fixings allow the hinge to be fixed to the profile groove without twisting. For connection to the profile groove additional orderable half-round screws ISO 7380 and T-slot nuts are recommended.