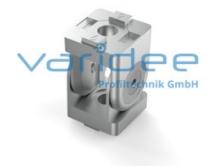

## **DATA SHEET**

Hinge 5 20x20

Reference: G5-20x20

Consists of: Hinge 5 20x20, GD-AI 2 Fixations, PA-GF, black Surface: painted Color: white aluminum RAL 9006 m = 22.0 g

Hinges are suitable for connecting profiles at any angle. They can also be used as heavy hinges. As delivered, a hinge is freely movable. After tightening the clamping screws, it can be used as a rigid angled element. The supplied fixings allow torsion-proof fastening to the profile groove. For connection to the profile groove additional orderable half-round screws ISO 7380 and T-slot nuts are recommended.