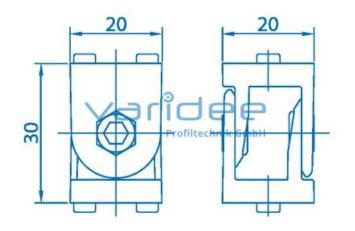

## **DATA SHEET**

Hinge 5 20x20

Reference: G5-20x20

Consists of: Hinge 5 20x20, GD-AI 2 Fixations, PA-GF, black Surface: painted Color: white aluminum RAL 9006 m = 22.0 g

Hinges are suitable for connecting profiles at any angle. They can also be used as heavy hinges. As delivered, a hinge is freely movable. After tightening the clamping screws, it can be used as a rigid angled element. The supplied fixings allow torsion-proof fastening to the profile groove. For connection to the profile groove additional orderable half-round screws ISO 7380 and T-slot nuts are recommended.