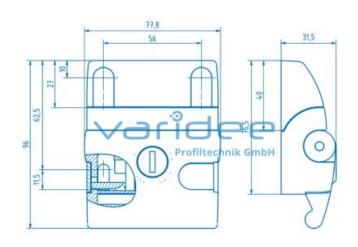

## **DATA SHEET**

Door lock compact with lock

Reference: FV-8-KOM

Consists of:
Cylinder lock, keyed alike
Lock housing, GD-Al, black
Lock case, GD-Al, black
Caps PA-GF, black
2 Keys
m = 246.0 g

Telefon: +49 84 63 603 63-0

Fax: +49 84 63 603 63-11

The door lock compact is a lock system that is screwed onto door frames and cases. An integrated lock enables the latch bolt to be locked. A door gap of 1-3 mm must be provided for installation. Fixing to the profile groove can be done without drilling or other mechanical processing. The door lock compact is screwed from the front using screws and T-slot nuts. By attaching caps, the door lock compact is secured against disassembly when closed.