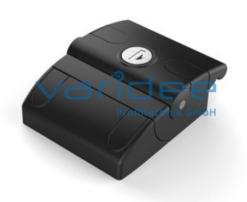

## **DATA SHEET**

Door lock compact with lock

Reference: FV-8-KOM

Consists of:
Cylinder lock, keyed alike
Lock housing, GD-Al, black
Lock case, GD-Al, black
Caps PA-GF, black
2 Keys
m = 246.0 g

Telefon: +49 84 63 603 63-0

Fax: +49 84 63 603 63-11

The door lock compact is a lock system that is screwed onto door frames and cases. An integrated lock enables the latch bolt to be locked. A door gap of 1-3 mm must be provided for installation. Fixing to the profile groove can be done without drilling or other mechanical processing. The door lock compact is screwed from the front using screws and T-slot nuts. By attaching caps, the door lock compact is secured against disassembly when closed.