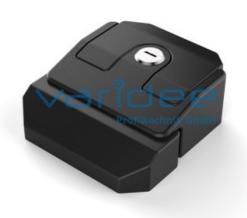

## **DATA SHEET**

Door lock

Reference: FV-8

Consists of:
Cylinder lock, equal locking
Lock housing, GD-Zn, black
Lock box, GD-Zn, black
4 Flange nuts M6, St, galvanized
2 Keys
m = 581.0 g

Telefon: +49 84 63 603 63-0

Fax: +49 84 63 603 63-11

The door lock is a solid lock system that is mounted on door frames and cases. An integrated lock enables the locking of the lock latch. A door gap of 1.5-12.0 mm must be provided for installation. Two fixing holes at a distance of 56,0 mm are required for fixing to the profile groove. The door lock is screwed from the rear. The door lock can be combined with profiles of series 6 and 8. Different closing locks can be ordered on request.