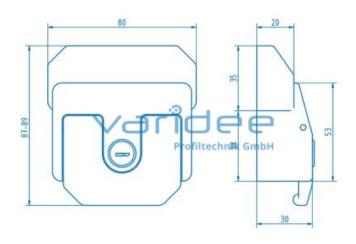

Fax: +49 84 63 603 63-11

The door lock is a solid lock system that is mounted on door frames and cases. An integrated lock enables the locking of the lock latch. A door gap of 1.5-12.0 mm must be provided for installation. Two fixing holes at a distance of 56,0 mm are required for fixing to the profile groove. The door lock is screwed from the rear. The door lock can be combined with profiles of series 6 and 8. Different closing locks can be ordered on request.