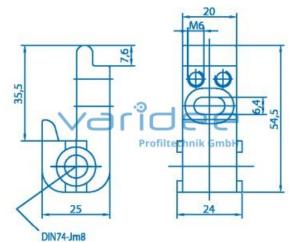

## **DATA SHEET**

Hanger 8

Reference: AH8

Consists of: Hanger, GD-Zn, black Cap screw DIN 912-M6x16, St, galvanized Washer DIN 125-6,4, St, galvanized Load:  $F_{max} = 750 \text{ N}$ m = 88.0 g

The hanger 8 is used to attach frame elements to stand profiles. The suspensions can be screwed to each other and secured against being unhinged. For each connection point two hangers 8 are required. Furthermore the additionally orderable <u>fastening set 8 for hanger 8</u> are recommended for mounting. The gap dimension between frame and stand profile amounts 25 mm.