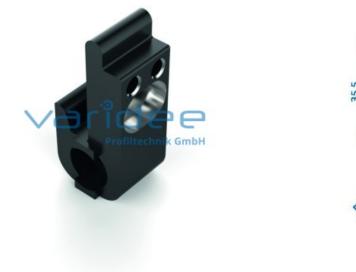

## **DATA SHEET**

Hanger 8

Reference: AH8

Consists of: Hanger, GD-Zn, black Cap screw DIN 912-M6x16, St, galvanized Washer DIN 125-6,4, St, galvanized Load:  $F_{max} = 750 \text{ N}$ m = 88.0 g

The hanger 8 is used to attach frame elements to stand profiles. The suspensions can be screwed to each other and secured against being unhinged. For each connection point two hangers 8 are required. Furthermore the additionally orderable <u>fastening set 8 for hanger 8</u> are recommended for mounting. The gap dimension between frame and stand profile amounts 25 mm.