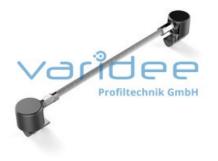

## Earthing connection 8 set

Reference: EV8-SZ

Consists of: Stranded earthing wire, Cu, tin-plated 2 Caps for earthing connection, PA-GF, black 2 T-slot nuts 8 St M8, galvanized 2 Hexagon nuts M8, galvanized 2 Threaded pins M8x30, galvanized 2 Fan discs D=8.4, galvanized 2 Lock nuts M8, St, galvanized m = 125.0 g

The earthing connection 8 is a movable protective earth connection for doors and flaps. The fastening elements of the earthing connection 8 create a safe contact to the base profile. The highly flexible cable has a conductive cross-section of 16 mm<sup>2</sup> in total.