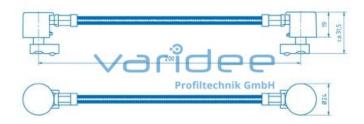

## Earthing connection 8 set

Reference: EV8-SZ

Consists of: Stranded earthing wire, Cu, tin-plated 2 Caps for earthing connection, PA-GF, black 2 T-slot nuts 8 St M8, galvanized 2 Hexagon nuts M8, galvanized 2 Threaded pins M8x30, galvanized 2 Fan discs D=8.4, galvanized 2 Lock nuts M8, St, galvanized m = 125.0 g

The earthing connection 8 is a movable protective earth connection for doors and flaps. The fastening elements of the earthing connection 8 create a safe contact to the base profile. The highly flexible cable has a conductive cross-section of 16 mm<sup>2</sup> in total.