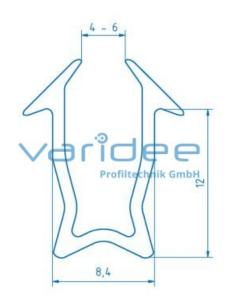

## **DATA SHEET**

Double-lip seal 8 4-6 TPE, black (20 meters)

Reference: EP8-4-6-R20

Telefon: +49 84 63 603 63-0

Fax: +49 84 63 603 63-11

Material: TPE Color: black c = 4.0 - 6.0 mm Length: 20 m m = 50.0 g/m

The double-lip seal 8 4-6 mm TPE, black is suitable for inserting safety glass and panel elements into the profile groove. Panels with a thickness of 4 to 6 mm are completely enclosed within the profile groove. The double-lip profile dampens vibrations, prevents direct contact with the aluminum profile and seals the groove. For installation it is recommended to place the double-lid profile on the panel element and wet it with soapy water.