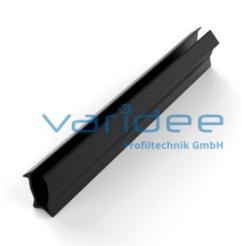

## **DATA SHEET**

Double-lip seal 8 4-6 TPE, black (20 meters)

Reference: EP8-4-6-R20

Telefon: +49 84 63 603 63-0

Fax: +49 84 63 603 63-11

Material: TPE Color: black c = 4.0 - 6.0 mm Length: 20 m m = 50.0 g/m

The double-lip seal 8 4-6 mm TPE, black is suitable for inserting safety glass and panel elements into the profile groove. Panels with a thickness of 4 to 6 mm are completely enclosed within the profile groove. The double-lip profile dampens vibrations, prevents direct contact with the aluminum profile and seals the groove. For installation it is recommended to place the double-lid profile on the panel element and wet it with soapy water.