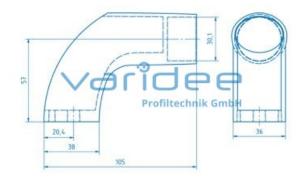

## Endpiece for system handle 8 Al, black

Reference: ENDST-SYG-8

Consists of: 2 end pieces Material: PA, glass bead reinforced Color: black m = 49.5 g

The endpieces for the system handle 8 Al, black, are used to hold the handlebar (d = 30.0 mm) and to attach it to the basic construction. The handle can be screwed from the front using T-slot nuts and screws or from the back using an M8 insert nut. The cavity above the fixing screws can be closed by a <u>cover cap set</u> which can be ordered separately.