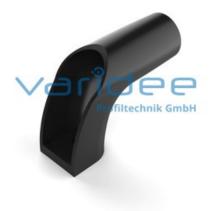

## Endpiece for system handle 8 Al, black

Reference: ENDST-SYG-8

Consists of: 2 end pieces Material: PA, glass bead reinforced Color: black m = 49.5 g

The endpieces for the system handle 8 Al, black, are used to hold the handlebar (d = 30.0 mm) and to attach it to the basic construction. The handle can be screwed from the front using T-slot nuts and screws or from the back using an M8 insert nut. The cavity above the fixing screws can be closed by a <u>cover cap set</u> which can be ordered separately.