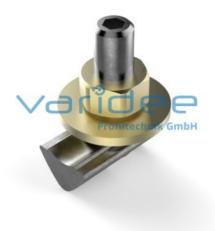

## Earthing terminal 6

Reference: EA-6

Consists of: T-slot nut 6 St M6 with guiding ridge, galvanized Threaded pin DIN916-M6x25, St, galvanized Hexagon nut DIN934-M6, brass Washer DIN9021-6,4, brass Fan disc DIN6798-A6,4, St, galvanized m = 13.0 g

Earthing terminals are used to ground profile constructions. The profiles can thus be integrated into the protective conductor system. The contact points are created by the defined destruction of the anodized layer in the groove base and on the groove flanks. Assembly is done by screwing in the threaded pin. Important: During installation the cable lug must be located between the serrated lock washer and the brass washer.