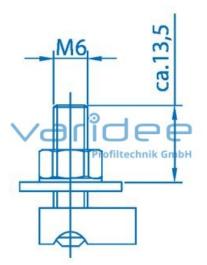

## Earthing terminal 6

Reference: EA-6

Consists of: T-slot nut 6 St M6 with guiding ridge, galvanized Threaded pin DIN916-M6x25, St, galvanized Hexagon nut DIN934-M6, brass Washer DIN9021-6,4, brass Fan disc DIN6798-A6,4, St, galvanized m = 13.0 g

Earthing terminals are used to ground profile constructions. The profiles can thus be integrated into the protective conductor system. The contact points are created by the defined destruction of the anodized layer in the groove base and on the groove flanks. Assembly is done by screwing in the threaded pin. Important: During installation the cable lug must be located between the serrated lock washer and the brass washer.