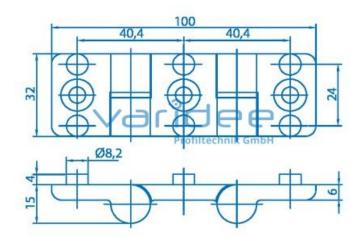

## Double hinge 8 PA

Reference: DSCH8-PA

Consists of: Double hinge 8,PA-GF, black 2 Cylinder pins, St, galvanized 2 Washers, PA, black Load:  $F_{max} = 100 \text{ N}$ m = 37.5 g

Double hinges PA are well-suited for light doors and flaps. They are equipped with an anti-twist lock which is inserted into the profile groove. Surface elements which are fastened using double hinges PA have to be processed with through bores (for processing drawing see downloads). Door elements can be attached so that they can be subsequently lifted out or permanently mounted. The hinge can be rotated 180°.