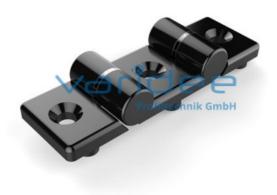

## Double hinge 8 PA

Reference: DSCH8-PA

Consists of: Double hinge 8,PA-GF, black 2 Cylinder pins, St, galvanized 2 Washers, PA, black Load:  $F_{max} = 100 \text{ N}$ m = 37.5 g

Double hinges PA are well-suited for light doors and flaps. They are equipped with an anti-twist lock which is inserted into the profile groove. Surface elements which are fastened using double hinges PA have to be processed with through bores (for processing drawing see downloads). Door elements can be attached so that they can be subsequently lifted out or permanently mounted. The hinge can be rotated 180°.