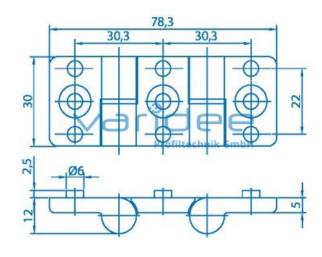

## **DATA SHEET**

Double hinge 6 PA

Reference: DSCH6-PA

Consists of:
Double hinge, 6 PA-GF, black
2 Cylinder pins, St, galvanized
2 Washers, PA, black
Load: F<sub>max</sub> = 75 N
m = 25.0 g

Telefon: +49 84 63 603 63-0

Fax: +49 84 63 603 63-11

Double hinges PA are well-suited for light doors and flaps. They are equipped with an anti-twist lock which is inserted into the profile groove. Surface elements which are fastened using double hinges PA have to be processed with through bores (for processing drawing see downloads). Door elements can be attached so that they can be subsequently lifted out or permanently mounted. The hinge can be rotated 180°.