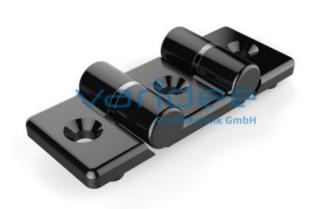

## **DATA SHEET**

Double hinge 6 PA

Reference: DSCH6-PA

Consists of:
Double hinge, 6 PA-GF, black
2 Cylinder pins, St, galvanized
2 Washers, PA, black
Load: F<sub>max</sub> = 75 N
m = 25.0 g

Telefon: +49 84 63 603 63-0

Fax: +49 84 63 603 63-11

Double hinges PA are well-suited for light doors and flaps. They are equipped with an anti-twist lock which is inserted into the profile groove. Surface elements which are fastened using double hinges PA have to be processed with through bores (for processing drawing see downloads). Door elements can be attached so that they can be subsequently lifted out or permanently mounted. The hinge can be rotated 180°.