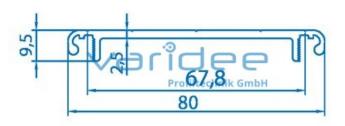

## Lid profile D80 (cut)

Reference: DP-D80-Z

Material: Aluminum, EN AW 6063 T66 Surface: anodized, A6, C0 Color: natural color  $A = 2.37 \text{ cm}^2$ ,  $W_x = 0.13 \text{ cm}^3$ ,  $W_y = 3.72 \text{ cm}^3$ ,  $I_x = 0.1 \text{ cm}^4$ ,  $I_y = 14.91 \text{ cm}^4$ Cut max.: 6000 mm Saw Cut Type B m = 0.64 kg/m