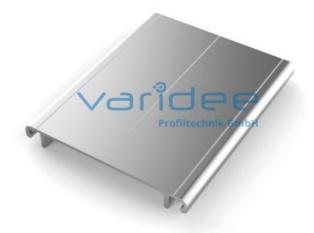

## Lid profile D80 (cut)

Reference: DP-D80-Z

Material: Aluminum, EN AW 6063 T66 Surface: anodized, A6, C0 Color: natural color  $A = 2.37 \text{ cm}^2$ ,  $W_x = 0.13 \text{ cm}^3$ ,  $W_y = 3.72 \text{ cm}^3$ ,  $I_x = 0.1 \text{ cm}^4$ ,  $I_y = 14.91 \text{ cm}^4$ Cut max.: 6000 mm Saw Cut Type B m = 0.64 kg/m

Lid profiles are used in combination with conduit profiles U. Sheet metal screws can be inserted in the marks provided to secure the cover profile. This additionally creates an electrically conductive connection. Aluminum ducts are very stable and offer a visually appeal design.