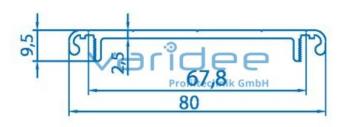

## Lid profile D80 (6 meters)

Reference: DP-D80-S6

Material: Aluminum, EN AW 6063 T66 Surface: anodized, A6, C0 Color: natural color A = 2.37 cm<sup>2</sup>,  $W_x = 0.13 \text{ cm}^3$ ,  $W_y = 3.72 \text{ cm}^3$ ,  $I_x = 0.1 \text{ cm}^4$ ,  $I_y = 14.91 \text{ cm}^4$ Length: 6000 mm m = 0.64 kg/m

Lid profiles are used in combination with conduit profiles U. Sheet metal screws can be inserted in the marks provided to secure the cover profile. This additionally creates an electrically conductive connection. Aluminum ducts are very stable and offer a visually appeal design.