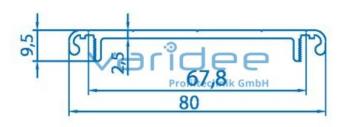

## Lid profile D80 (3 meters)

Reference: DP-D80-S3

Material: Aluminum, EN AW 6063 T66 Surface: anodized, A6, C0 Color: natural color A = 2.37 cm<sup>2</sup>,  $W_x = 0.13 \text{ cm}^3$ ,  $W_y = 3.72 \text{ cm}^3$ ,  $I_x = 0.1 \text{ cm}^4$ ,  $I_y = 14.91 \text{ cm}^4$ Length: 3000 mm m = 0.64 kg/m

Lid profiles are used in combination with conduit profiles U. Sheet metal screws can be inserted in the marks provided to secure the cover profile. This additionally creates an electrically conductive connection. Aluminum ducts are very stable and offer a visually appeal design.