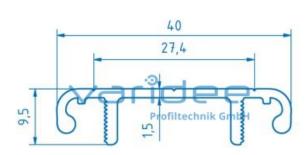

## **DATA SHEET**

Lid profile D40 (cut)

Reference: DP-D40-Z

Material: Aluminum, EN AW 6063 T66

Surface: anodized, A6, C0

Color: natural color

 $A = 1.17 \text{ cm}^2$ ,  $W_x = 0.12 \text{ cm}^3$ ,  $W_y = 1 \text{ cm}^3$ ,  $I_x = 0.08 \text{ cm}^4$ ,  $I_y = 2.01 \text{ cm}^4$ 

0.08 cm<sup>-4</sup>,  $I_y = 2.01$  cm Cut max.: 6000 mm Saw Cut Type B m = 0.314 kg/m

Telefon: +49 84 63 603 63-0

Fax: +49 84 63 603 63-11

Lid profiles are used in combination with conduit profiles U. Sheet metal screws can be inserted in the marks provided to secure the cover profile. This additionally creates an electrically conductive connection. Aluminum ducts are very stable and offer a visually appeal design.