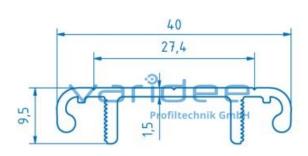

A = 1.17 cm<sup>2</sup>,  $W_x = 0.12$  cm<sup>3</sup>,  $W_y = 1$  cm<sup>3</sup>,  $I_x = 0.08$  cm<sup>4</sup>,  $I_y = 2.01$  cm<sup>4</sup>

Length: 6000 mmm = 0.314 kg/m

Lid profiles are used in combination with conduit profiles U. Sheet metal screws can be inserted in the marks provided to secure the cover profile. This additionally creates an electrically conductive connection. Aluminum ducts are very stable and offer a visually appeal design.