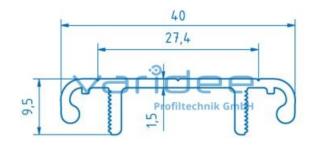

## Lid profile D40 (3 meters)

Reference: DP-D40-S3

Material: Aluminum, EN AW 6063 T66 Surface: anodized, A6, C0 Color: natural color  $A = 1.17 \text{ cm}^2$ ,  $W_x = 0.12 \text{ cm}^3$ ,  $W_y = 1 \text{ cm}^3$ ,  $I_x = 0.08 \text{ cm}^4$ ,  $I_y = 2.01 \text{ cm}^4$ Length: 3000 mm m = 0.314 kg/m

Lid profiles are used in combination with conduit profiles U. Sheet metal screws can be inserted in the marks provided to secure the cover profile. This additionally creates an electrically conductive connection. Aluminum ducts are very stable and offer a visually appeal design.