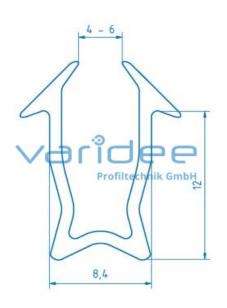

## **DATA SHEET**

Double-lip seal 8 4-6 TPE, black (cut)

Reference: EP8-4-6-Z

Telefon: +49 84 63 603 63-0

Fax: +49 84 63 603 63-11

Material: TPE Color: black c = 4.0 - 6.0 mmCut max.: 20 m Saw Cut Type A m = 50.0 g/m

The double-lip seal 8 4-6 mm TPE, black is suitable for inserting safety glass and panel elements into the profile groove. Panels with a thickness of 4 to 6 mm are completely enclosed within the profile groove. The double-lip profile dampens vibrations, prevents direct contact with the aluminum profile and seals the groove. For installation it is recommended to place the double-lid profile on the panel element and wet it with soapy water.