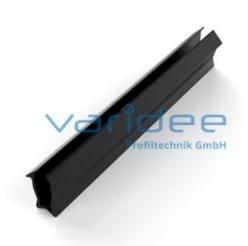

## **DATA SHEET**

Double-lip seal 8 4-6 TPE, black (cut)

Reference: EP8-4-6-Z

Telefon: +49 84 63 603 63-0

Fax: +49 84 63 603 63-11

Material: TPE Color: black c = 4.0 - 6.0 mmCut max.: 20 m Saw Cut Type A m = 50.0 g/m

The double-lip seal 8 4-6 mm TPE, black is suitable for inserting safety glass and panel elements into the profile groove. Panels with a thickness of 4 to 6 mm are completely enclosed within the profile groove. The double-lip profile dampens vibrations, prevents direct contact with the aluminum profile and seals the groove. For installation it is recommended to place the double-lid profile on the panel element and wet it with soapy water.