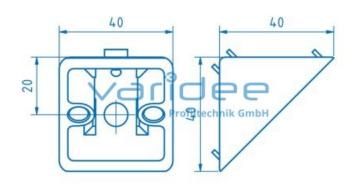

## **DATA SHEET**

Angle bracket 40x40 Zn, black

Reference: W8-40x40-ZN-S

Material: GD-Zn Surface: matt painted Color: jet black similar to RAL 9005 m = 104.5 g

The angle bracket 8 40x40 Zn, black enables a force-locked connection without machining. The angle bracket Zn can be used as additional reinforcement of connections and as a fastening element for various attachments. The angle bracket has integrated anti-twist locks for fixing in the groove, which can be removed if necessary. The black version is visually aligned with black anodized profiles. Furthermore the matt black paint reduces reflections, especially when using camera systems.