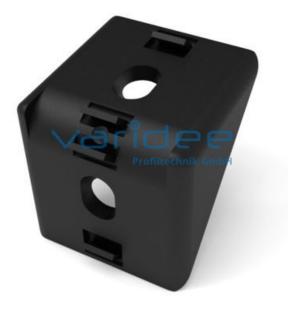

## **DATA SHEET**

Angle bracket 40x40 Zn, black

Reference: W8-40x40-ZN-S

Material: GD-Zn Surface: matt painted Color: jet black similar to RAL 9005 m = 104.5 g

The angle bracket 8 40x40 Zn, black enables a force-locked connection without machining. The angle bracket Zn can be used as additional reinforcement of connections and as a fastening element for various attachments. The angle bracket has integrated anti-twist locks for fixing in the groove, which can be removed if necessary. The black version is visually aligned with black anodized profiles. Furthermore the matt black paint reduces reflections, especially when using camera systems.