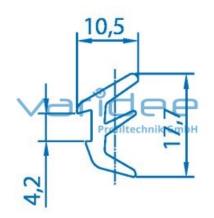

## **DATA SHEET**

Lip seal 8 2-4 mm, black (cut)

Reference: DP8-2-4-Z

Material: TPE Color: black c = 2.0 - 4.0 mm Cut max.: 20 m Saw Cut Type A m = 69.5 g/m

Lip seals are used to fix and seal surface elements of different thicknesses in the profile groove. The elastic material is resistant to detergent. For easy installation, it is recommended to moisten them with soapy water before installation. The locking of the sealing profiles in the profile groove is carried out by pressing in.