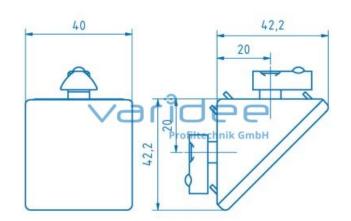

## **DATA SHEET**

Angle bracket 8 40x40 Zn, black, set

Reference: W8-40x40-ZN-S-SZ

Consists of: Angle bracket 8 40x40 Zn, matt painted, black similar to RAL 9005 Angle bracket cap 8 40x40, PA-GF, black 2 Button-head screws ISO 7380-M8x16, St, galvanized 2 Washers 13,5x9x1, St, galvanized 2 T-slot nuts 8 St M8, galvanized m = 160.0 g

The angle bracket 8 40x40 Zn, black enables a force-locked connection without machining. The angle bracket Zn can be used as additional reinforcement of connections and as a fastening element for various attachments. The angle bracket has integrated anti-twist locks for fixing in the groove, which can be removed if necessary. The black version is visually aligned with black anodized profiles. Furthermore the matt black paint reduces reflections, especially when using camera systems. The mounting kit and a angle bracket cap, black are included.