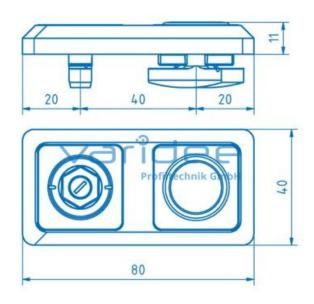

## **DATA SHEET**

Quick - Flat Bracket Set 8 80x40 Al

Reference: QLS8-80x40-AL

Consists of: Quick-flat bracket set 8 80x40 Al, aluminumcolored coated Caps, PA-GF, grey m = 111.1 q

The Quick-flat bracket set 8 is suitable for quick right-angled or parallel connection of two series 8 profiles. Due to a longitudinal or transverse positioning of the pre-assembled magnetic rhombusscrews, the connectors can be inserted and tightened directly in the profile groove. When using this connector no profile machining is required. The open screw points of the connecting plate can be sealed with cover caps included. This improves the apperance and prevents the ingress of dirt.