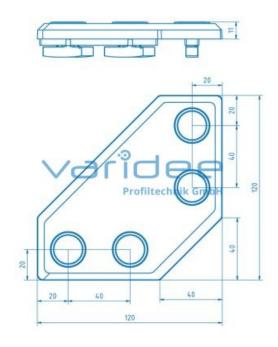

## **DATA SHEET**

Quick - Flat Bracket Set 8 120x120 Al

Reference: QLS8-120x120-AL

Telefon: +49 84 63 603 63-0 Fax: +49 84 63 603 63-11

Consists of:
Quick-flat bracket set 8 120x120 Al, aluminumcolored coated
Caps, PA-GF, grey
m = 331.6 q

The Quick-flat bracket set 8 is suitable for quick right-angled or parallel connection of two series 8 profiles. Due to a longitudinal or transverse positioning of the pre-assembled magnetic rhombusscrews, the connectors can be inserted and tightened directly in the profile groove. When using this connector no profile machining is required. The open screw points of the connecting plate can be sealed with cover caps included. This improves the apperance and prevents the ingress of dirt.