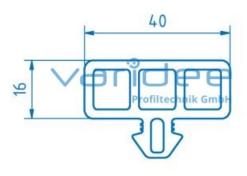

## **DATA SHEET**

Protective profile 8 40x16, black (2 meters)

Reference: SP-8-40x16-S2

Telefon: +49 84 63 603 63-0

Fax: +49 84 63 603 63-11

Material: TPE Color: black

Length: 2000 mm m = 332.5 g/m

The protective profile 8 prevents damage and injuries. Furthermore, the elastic hollow cavity profile made of TPE protects the profile edges from damage and can also be used as impact protection. Protective profiles are pressed directly into the profile groove 8 and lock automatically. If desired, elastic caps can be mounted to close the hollow chambers. Protective profiles are manufactured in increments of 40 mm.