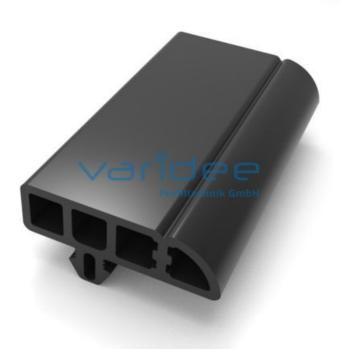

## **DATA SHEET**

Protective profile 8 40x16 R16, black (cut) Reference: SP-8-40x16-R16-Z

Material: TPE Color: black Cut max.: 2000 mm Saw Cut Type B m = 425.0 g/m

The protective profile 8 prevents damage and injuries. Furthermore, the elastic hollow cavity profile made of TPE protects the profile edges from damage and can also be used as impact protection. Protective profiles are pressed directly into the profile groove 8 and lock automatically. If desired, elastic caps can be mounted to close the hollow chambers. Protective profiles are manufactured in increments of 40 mm.