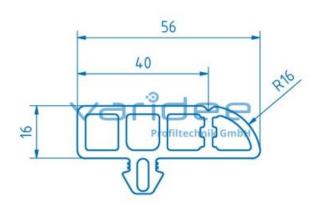

## **DATA SHEET**

Protective profile 8 40x16 R16, black (cut) Reference: SP-8-40x16-R16-Z

Material: TPE Color: black Cut max.: 2000 mm Saw Cut Type B m = 425.0 g/m

The protective profile 8 prevents damage and injuries. Furthermore, the elastic hollow cavity profile made of TPE protects the profile edges from damage and can also be used as impact protection. Protective profiles are pressed directly into the profile groove 8 and lock automatically. If desired, elastic caps can be mounted to close the hollow chambers. Protective profiles are manufactured in increments of 40 mm.