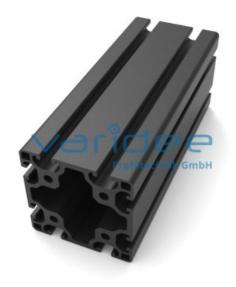

## **DATA SHEET**

Profile 8 80x80 light, black (cut)

Reference: P8-80x80-L-SCH-Z

Material: Aluminum, EN AW 6063 T66 Surface: Anodizing: A6, C35 - silk matt

Color: black

max. tensile load groove flanks: 2500 N A = 19.49 cm<sup>2</sup>,  $W_x = 33.48$  cm<sup>3</sup>,  $W_y = 33.48$  cm<sup>3</sup>,  $I_x = 134.03$  cm<sup>4</sup>,  $I_y = 134.03$  cm<sup>4</sup>,  $I_t = 82.91$ 

 $cm^4$ 

Cut max.: 6000 mm Saw Cut Type C m = 5.262 kg/m

Telefon: +49 84 63 603 63-0

Fax: +49 84 63 603 63-11

Black anodized profiles impress with their special appearance. The surface is pickled and black (satin matt) anodized (E6, C35). This makes the profiles scratch-resistant and corrosionprotected. The hard anodized coating also ensures a particularly low-burr saw cut. Series 8 profiles are suitable for all kinds of constructions. The grooves and core holes are designed for screws of size M3 to M8. Series 8 also focuses on the functionality of the modular principle.