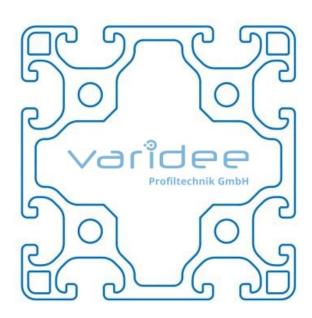

## **DATA SHEET**

Profile 8 80x80 light, black (cut)

Reference: P8-80x80-L-SCH-Z

Material: Aluminum, EN AW 6063 T66 Surface: Anodizing: A6, C35 - silk matt

Color: black

max. tensile load groove flanks: 2500 N A = 19.49 cm<sup>2</sup>,  $W_x = 33.48$  cm<sup>3</sup>,  $W_y = 33.48$  cm<sup>3</sup>,  $I_x = 134.03$  cm<sup>4</sup>,  $I_y = 134.03$  cm<sup>4</sup>,  $I_t = 82.91$ 

 $cm^4$ 

Cut max.: 6000 mm Saw Cut Type C m = 5.262 kg/m

Telefon: +49 84 63 603 63-0

Fax: +49 84 63 603 63-11

Black anodized profiles impress with their special appearance. The surface is pickled and black (satin matt) anodized (E6, C35). This makes the profiles scratch-resistant and corrosionprotected. The hard anodized coating also ensures a particularly low-burr saw cut. Series 8 profiles are suitable for all kinds of constructions. The grooves and core holes are designed for screws of size M3 to M8. Series 8 also focuses on the functionality of the modular principle.