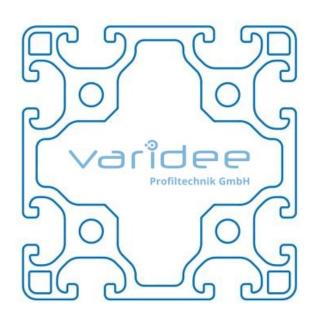

## **DATA SHEET**

Profile 8 80x80 light, black (3 meters)

Reference: P8-80x80-L-SCH-S3

Material: Aluminum, EN AW 6063 T66 Surface: Anodizing: A6, C35 - silk matt

Color: black

max. tensile load groove flanks: 2500 N A = 19.49 cm<sup>2</sup>,  $W_x = 33.48$  cm<sup>3</sup>,  $W_y = 33.48$  cm<sup>3</sup>,  $I_x = 134.03$  cm<sup>4</sup>,  $I_y = 134.03$  cm<sup>4</sup>,  $I_t = 82.91$ 

 $cm^4$ 

Length: 3000 mm m = 5.262 kg/m

Telefon: +49 84 63 603 63-0

Fax: +49 84 63 603 63-11

Black anodized profiles impress with their special appearance. The surface is pickled and black (satin matt) anodized (E6, C35). This makes the profiles scratch-resistant and corrosionprotected. The hard anodized coating also ensures a particularly low-burr saw cut. Series 8 profiles are suitable for all kinds of constructions. The grooves and core holes are designed for screws of size M3 to M8. Series 8 also focuses on the functionality of the modular principle.