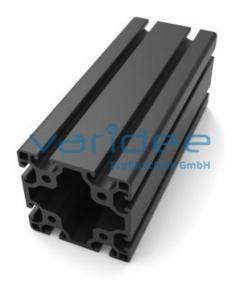

## **DATA SHEET**

Profile 8 80x80 light, black (3 meters)

Reference: P8-80x80-L-SCH-S3

Material: Aluminum, EN AW 6063 T66 Surface: Anodizing: A6, C35 - silk matt

Color: black

max. tensile load groove flanks: 2500 N A = 19.49 cm<sup>2</sup>,  $W_x = 33.48$  cm<sup>3</sup>,  $W_y = 33.48$  cm<sup>3</sup>,  $I_x = 134.03$  cm<sup>4</sup>,  $I_y = 134.03$  cm<sup>4</sup>,  $I_t = 82.91$ 

 $cm^4$ 

Length: 3000 mm m = 5.262 kg/m

Telefon: +49 84 63 603 63-0

Fax: +49 84 63 603 63-11

Black anodized profiles impress with their special appearance. The surface is pickled and black (satin matt) anodized (E6, C35). This makes the profiles scratch-resistant and corrosionprotected. The hard anodized coating also ensures a particularly low-burr saw cut. Series 8 profiles are suitable for all kinds of constructions. The grooves and core holes are designed for screws of size M3 to M8. Series 8 also focuses on the functionality of the modular principle.