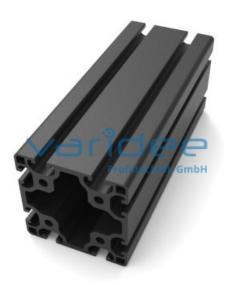

## **DATA SHEET**

Profile 8 80x80 light, black (6 meters)

Reference: P8-80x80-L-SCH-S6

Material: Aluminum, EN AW 6063 T66 Surface: Anodizing: A6, C35 - silk matt Color: black max. tensile load groove flanks: 2500 N A = 19.49 cm<sup>2</sup>,  $W_x = 33.48$  cm<sup>3</sup>,  $W_y = 33.48$ cm<sup>3</sup>,  $I_x = 134.03$  cm<sup>4</sup>,  $I_y = 134.03$  cm<sup>4</sup>,  $I_t = 82.91$ cm<sup>4</sup> Length: 6000 mm m = 5.262 kg/m

Black anodized profiles impress with their special appearance. The surface is pickled and black (satin matt) anodized (E6, C35). This makes the profiles scratch-resistant and corrosion-protected. The hard anodized coating also ensures a particularly low-burr saw cut. Series 8 profiles are suitable for all kinds of constructions. The grooves and core holes are designed for screws of size M3 to M8. Series 8 also focuses on the functionality of the modular principle.