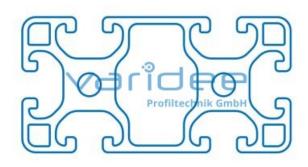

A = 11.45 cm<sup>2</sup>,  $W_x = 8.32$  cm<sup>3</sup>,  $W_y = 17.39$  cm<sup>3</sup>,  $I_x = 16.62$  cm<sup>4</sup>,  $I_y = 69.56$  cm<sup>4</sup>,  $I_t = 10.05$  cm<sup>4</sup>

Cut max.: 6000 mm Saw Cut Type B m = 3.092 kg/m