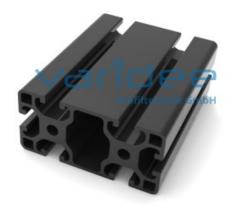

## **DATA SHEET**

Profile 8 80x40 light, black (cut)

Reference: P8-80x40-L-SCH-Z

Material: Aluminum, EN AW 6063 T66 Surface: Anodizing: A6, C35 - silk matt

Color: black

max. tensile load groove flanks: 2500 N

Telefon: +49 84 63 603 63-0

Fax: +49 84 63 603 63-11

Black anodized profiles impress with their special appearance. The surface is pickled and black (satin matt) anodized (E6, C35). This makes the profiles scratch-resistant and corrosion-protected. The hard anodized coating also ensures a particularly low-burr saw cut. Series 8 profiles are suitable for all kinds of constructions. The grooves and core holes are designed for screws of size M3 to M8. Series 8 also focuses on the functionality of the modular principle.