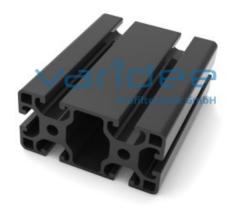

## **DATA SHEET**

Profile 8 80x40 light, black (3 meters)

Reference: P8-80x40-L-SCH-S3

Material: Aluminum, EN AW 6063 T66 Surface: Anodizing: A6, C35 - silk matt

Color: black

max. tensile load groove flanks: 2500 N

A = 11.45 cm<sup>2</sup>,  $W_x = 8.32$  cm<sup>3</sup>,  $W_y = 17.39$  cm<sup>3</sup>,  $I_x = 16.62$  cm<sup>4</sup>,  $I_y = 69.56$  cm<sup>4</sup>,  $I_t = 10.05$  cm<sup>4</sup>

Length: 3000 mm m = 3.092 kg/m

Black anodized profiles impress with their special appearance. The surface is pickled and black (satin matt) anodized (E6, C35). This makes the profiles scratch-resistant and corrosion-protected. The hard anodized coating also ensures a particularly low-burr saw cut. Series 8 profiles are suitable for all kinds of constructions. The grooves and core holes are designed for screws of size M3 to M8. Series 8 also focuses on the functionality of the modular principle.