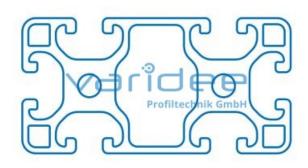

## **DATA SHEET**

Profile 8 80x40 light, black (3 meters)

Reference: P8-80x40-L-SCH-S3

Material: Aluminum, EN AW 6063 T66 Surface: Anodizing: A6, C35 - silk matt

Color: black

max. tensile load groove flanks: 2500 N

A = 11.45 cm<sup>2</sup>,  $W_x = 8.32$  cm<sup>3</sup>,  $W_y = 17.39$  cm<sup>3</sup>,  $I_x = 16.62$  cm<sup>4</sup>,  $I_y = 69.56$  cm<sup>4</sup>,  $I_t = 10.05$  cm<sup>4</sup>

Length: 3000 mm m = 3.092 kg/m

Black anodized profiles impress with their special appearance. The surface is pickled and black (satin matt) anodized (E6, C35). This makes the profiles scratch-resistant and corrosion-protected. The hard anodized coating also ensures a particularly low-burr saw cut. Series 8 profiles are suitable for all kinds of constructions. The grooves and core holes are designed for screws of size M3 to M8. Series 8 also focuses on the functionality of the modular principle.