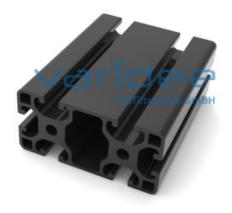

## **DATA SHEET**

Profile 8 80x40 light, black (6 meters)

Reference: P8-80x40-L-SCH-S6

Material: Aluminum, EN AW 6063 T66 Surface: Anodizing: A6, C35 - silk matt

Color: black

max. tensile load groove flanks: 2500 N

Telefon: +49 84 63 603 63-0

Fax: +49 84 63 603 63-11

Black anodized profiles impress with their special appearance. The surface is pickled and black (satin matt) anodized (E6, C35). This makes the profiles scratch-resistant and corrosion-protected. The hard anodized coating also ensures a particularly low-burr saw cut. Series 8 profiles are suitable for all kinds of constructions. The grooves and core holes are designed for screws of size M3 to M8. Series 8 also focuses on the functionality of the modular principle.