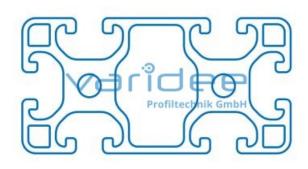

A = 11.45 cm<sup>2</sup>, W<sub>x</sub> = 8.32 cm<sup>3</sup>, W<sub>y</sub> = 17.39 cm<sup>3</sup>,  $I_x$  = 16.62 cm<sup>4</sup>,  $I_y$  = 69.56 cm<sup>4</sup>,  $I_t$  = 10.05 cm<sup>4</sup>

Length: 6000 mm m = 3.092 kg/m