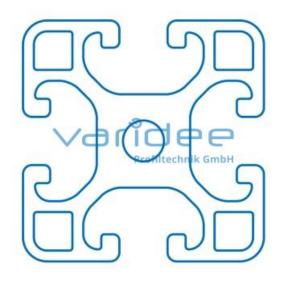

A = 6.57 cm<sup>2</sup>,  $W_x = 4.5$  cm<sup>3</sup>,  $W_y = 4.5$  cm<sup>3</sup>,  $I_x = 9$  cm<sup>4</sup>,  $I_y = 9$  cm<sup>4</sup>,  $I_t = 1.12$  cm<sup>4</sup>

Cut max.: 6000 mm Saw Cut Type B m = 1.775 kg/m