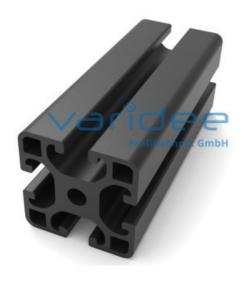

## **DATA SHEET**

Profile 8 40x40 light, black (cut)

Reference: P8-40x40-L-SCH-Z

Material: Aluminum, EN AW 6063 T66 Surface: Anodizing: A6, C35 - silk matt

Color: black

max. tensile load groove flanks: 2500 N

Black anodized profiles impress with their special appearance. The surface is pickled and black (satin matt) anodized (E6, C35). This makes the profiles scratch-resistant and corrosionprotected. The hard anodized coating also ensures a particularly low-burr saw cut. Series 8 profiles are suitable for all kinds of constructions. The grooves and core holes are designed for screws of size M3 to M8. Series 8 also focuses on the functionality of the modular principle.