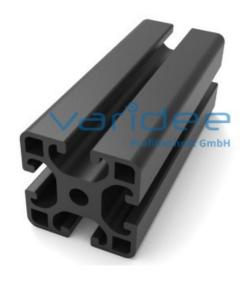

## **DATA SHEET**

Profile 8 40x40 light, black (6 meters)

Reference: P8-40x40-L-SCH-S6

Material: Aluminum, EN AW 6063 T66 Surface: Anodizing: A6, C35 - silk matt

Color: black

max. tensile load groove flanks: 2500 N

Length: 6000 mm m = 1.775 kg/m

Black anodized profiles impress with their special appearance. The surface is pickled and black (satin matt) anodized (E6, C35). This makes the profiles scratch-resistant and corrosionprotected. The hard anodized coating also ensures a particularly low-burr saw cut. Series 8 profiles are suitable for all kinds of constructions. The grooves and core holes are designed for screws of size M3 to M8. Series 8 also focuses on the functionality of the modular principle.