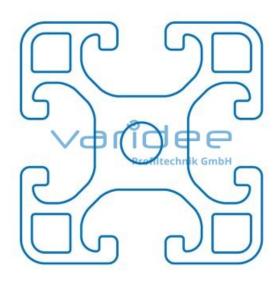

A = 6.57 cm<sup>2</sup>,  $W_x = 4.5$  cm<sup>3</sup>,  $W_y = 4.5$  cm<sup>3</sup>,  $I_x = 9$  cm<sup>4</sup>,  $I_y = 9$  cm<sup>4</sup>,  $I_t = 1.12$  cm<sup>4</sup>

Telefon: +49 84 63 603 63-0

Fax: +49 84 63 603 63-11