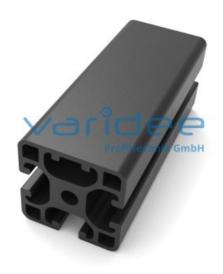

## **DATA SHEET**

Profile 8 40x40 1N light, black (cut)

Reference: P8-40x40-1N-L-SCH-Z

Material: Aluminum, EN AW 6063 T66 Surface: Anodizing: A6, C35 - silk matt

Color: black

max. tensile load groove flanks: 2500 N

Telefon: +49 84 63 603 63-0

Fax: +49 84 63 603 63-11

Black anodized profiles impress with their special appearance. The surface is pickled and black (satin matt) anodized (E6, C35). This makes the profiles scratch-resistant and corrosionprotected. The hard anodized coating also ensures a particularly low-burr saw cut. Series 8 profiles are suitable for all kinds of constructions. The grooves and core holes are designed for screws of size M3 to M8. Series 8 also focuses on the functionality of the modular principle.