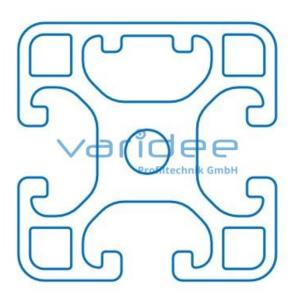

A = 6.61 cm<sup>2</sup>,  $W_x = 4.66$  cm<sup>3</sup>,  $W_y = 4.5$  cm<sup>3</sup>,  $I_x = 9.54$  cm<sup>4</sup>,  $I_y = 9.01$  cm<sup>4</sup>,  $I_t = 2.99$  cm<sup>4</sup>

Cut max.: 6000 mm Saw Cut Type B m = 1.821 kg/m