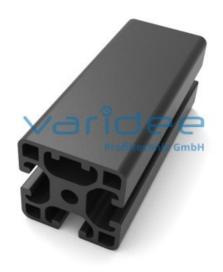

## DATA SHEET

Profile 8 40x40 1N light, black (3 meters)

Reference: P8-40x40-1N-L-SCH-S3

Material: Aluminum, EN AW 6063 T66 Surface: Anodizing: A6, C35 - silk matt

Color: black

max. tensile load groove flanks: 2500 N

Length: 3000 mm m = 1.821 kg/m

Black anodized profiles impress with their special appearance. The surface is pickled and black (satin matt) anodized (E6, C35). This makes the profiles scratch-resistant and corrosionprotected. The hard anodized coating also ensures a particularly low-burr saw cut. Series 8 profiles are suitable for all kinds of constructions. The grooves and core holes are designed for screws of size M3 to M8. Series 8 also focuses on the functionality of the modular principle.