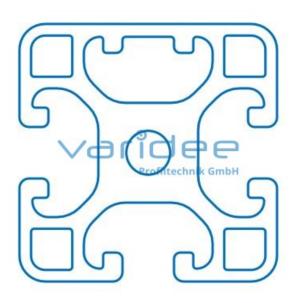

A = 6.61 cm<sup>2</sup>, W<sub>x</sub> = 4.66 cm<sup>3</sup>, W<sub>y</sub> = 4.5 cm<sup>3</sup>, I<sub>x</sub> = 9.54 cm<sup>4</sup>, I<sub>y</sub> = 9.01 cm<sup>4</sup>, I<sub>t</sub> = 2.99 cm<sup>4</sup>

Length: 3000 mm m = 1.821 kg/m

Black anodized profiles impress with their special appearance. The surface is pickled and black (satin matt) anodized (E6, C35). This makes the profiles scratch-resistant and corrosionprotected. The hard anodized coating also ensures a particularly low-burr saw cut. Series 8 profiles are suitable for all kinds of constructions. The grooves and core holes are designed for screws of size M3 to M8. Series 8 also focuses on the functionality of the modular principle.