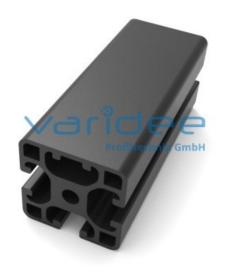

## DATA SHEET

Profile 8 40x40 1N light, black (6 meters)

Reference: P8-40x40-1N-L-SCH-S6

Material: Aluminum, EN AW 6063 T66 Surface: Anodizing: A6, C35 - silk matt

Color: black

max. tensile load groove flanks: 2500 N

Length: 6000 mm m = 1.821 kg/m

Telefon: +49 84 63 603 63-0

Fax: +49 84 63 603 63-11

Black anodized profiles impress with their special appearance. The surface is pickled and black (satin matt) anodized (E6, C35). This makes the profiles scratch-resistant and corrosionprotected. The hard anodized coating also ensures a particularly low-burr saw cut. Series 8 profiles are suitable for all kinds of constructions. The grooves and core holes are designed for screws of size M3 to M8. Series 8 also focuses on the functionality of the modular principle.