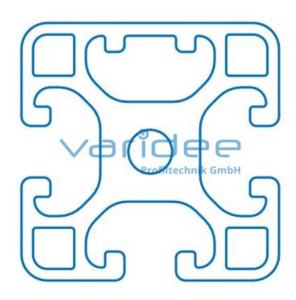

A = 6.61 cm<sup>2</sup>, W<sub>x</sub> = 4.66 cm<sup>3</sup>, W<sub>y</sub> = 4.5 cm<sup>3</sup>, I<sub>x</sub> = 9.54 cm<sup>4</sup>, I<sub>y</sub> = 9.01 cm<sup>4</sup>, I<sub>t</sub> = 2.99 cm<sup>4</sup>