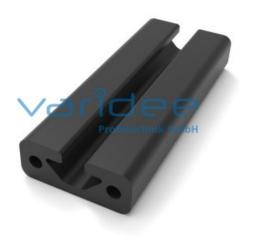

## **DATA SHEET**

Profile 8 40x16 heavy, black (6 meters)

Reference: P8-40x16-S-SCH-S6

Material: Aluminum, EN AW 6063 T66 Surface: Anodizing: A6, C35 - silk matt

Color: black

max. tensile load groove flanks: 5000 N

A = 4.24 cm<sup>2</sup>, W<sub>x</sub> = 1.22 cm<sup>3</sup>, W<sub>y</sub> = 3.44 cm<sup>3</sup>, I<sub>x</sub> = 1.04 cm<sup>4</sup>, I<sub>y</sub> = 6.89 cm<sup>4</sup>, I<sub>t</sub> = 1.09 cm<sup>4</sup>

Length: 6000 mm m = 1.168 kg/m

Telefon: +49 84 63 603 63-0

Fax: +49 84 63 603 63-11

Black anodized profiles impress with their special appearance. The surface is pickled and black (satin matt) anodized (E6, C35). This makes the profiles scratch-resistant and corrosionprotected. The hard anodized coating also ensures a particularly low-burr saw cut. Series 8 profiles are suitable for all kinds of constructions. The grooves and core holes are designed for screws of size M3 to M8. Series 8 also focuses on the functionality of the modular principle.