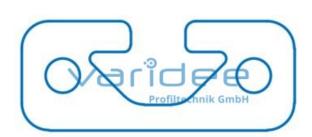

A = 4.24 cm<sup>2</sup>, W<sub>x</sub> = 1.22 cm<sup>3</sup>, W<sub>y</sub> = 3.44 cm<sup>3</sup>, I<sub>x</sub> = 1.04 cm<sup>4</sup>, I<sub>y</sub> = 6.89 cm<sup>4</sup>, I<sub>t</sub> = 1.09 cm<sup>4</sup>