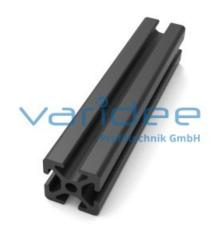

## **DATA SHEET**

Profile 5 20x20, black (cut)

Reference: P5-20x20-SCH-Z

Material: Aluminum, EN AW 6063 T66 Surface: Anodizing: A6, C35 - silk matt

Color: black

max. tensile load groove flanks: 500 N

A = 1.8 cm<sup>2</sup>,  $W_x = 0.73$  cm<sup>3</sup>,  $W_y = 0.73$  cm<sup>3</sup>,  $I_x = 0.73$  cm<sup>4</sup>,  $I_y = 0.73$  cm<sup>4</sup>,  $I_t = 0.13$  cm<sup>4</sup>

Cut max.: 3000 mm Saw Cut Type A m = 0.498 kg/m

Telefon: +49 84 63 603 63-0

Fax: +49 84 63 603 63-11

Black anodized profiles impress with their special appearance. The surface is pickled and black (satin matt) anodized (E6, C35). This makes the profiles scratch-resistant and corrosionprotected. The hard anodized coating also ensures a particularly low-burr saw cut. Due to the small design of Profile 5, they are particularly suitable for small and weight-optimized applications. The grooves and core holes are designed for screws of size M3 to M5. Series 5 also focuses on the functionality of the modular principle.