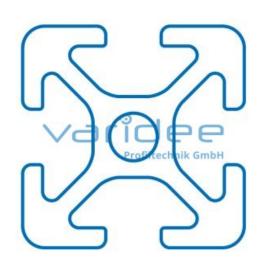

## **DATA SHEET**

Profile 5 20x20, black (cut)

Reference: P5-20x20-SCH-Z

Material: Aluminum, EN AW 6063 T66 Surface: Anodizing: A6, C35 - silk matt

Color: black

max. tensile load groove flanks: 500 N

A = 1.8 cm<sup>2</sup>,  $W_x = 0.73$  cm<sup>3</sup>,  $W_y = 0.73$  cm<sup>3</sup>,  $I_x = 0.73$  cm<sup>4</sup>,  $I_y = 0.73$  cm<sup>4</sup>,  $I_t = 0.13$  cm<sup>4</sup>